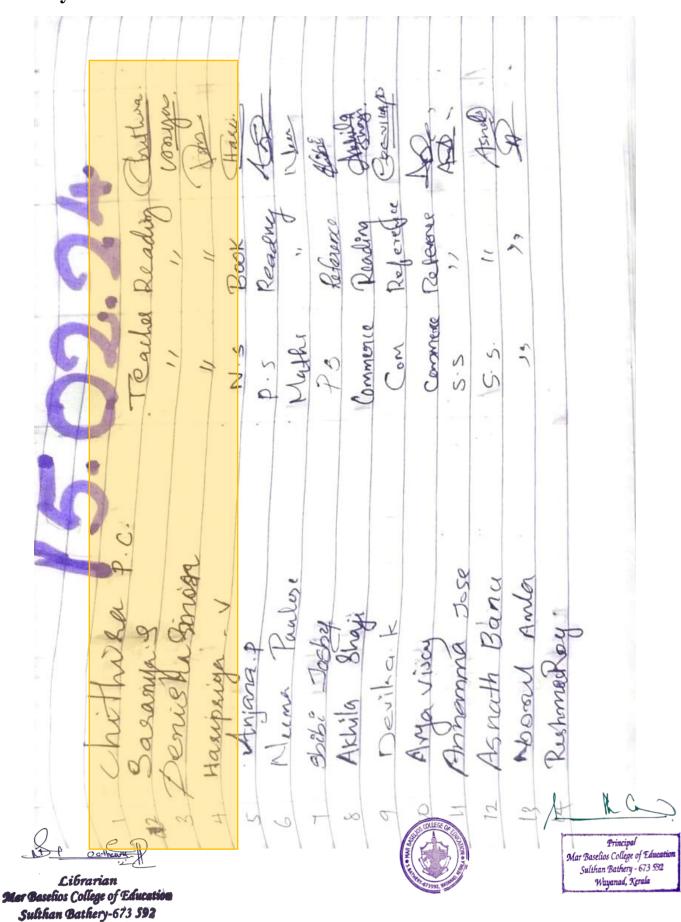

### Library Usage Data for 5 Days Each for Five Months During the Last Completed Academic Year

#### Month 1

| Day 1                    |            |         |            |     |
|--------------------------|------------|---------|------------|-----|
| Sicher Vancer            | English    | 200.    | 1)         | *   |
| Reshma. P.S              | //         | In 2    | V          |     |
| Aparna C.J.              | Nathals    | pershin | Book       | 1   |
|                          | N.S.       | A -     |            | 1   |
|                          |            | 1 1     |            | - 5 |
| 9.                       |            | 1 7     |            | -   |
| a serifica               | <b>V</b> . | NO      | in         |     |
| shelby Mathew            |            | M. L. a | 0 1.       |     |
|                          | Commerce   | Barb C  | Reading    | 1   |
| Chippy Many              | English    | ·CDC    | 3 hre 11.  |     |
| Shamna mos C.s.          | English    | Shan    | 1          |     |
| Parvathy. P.M            | Maths      | 1       | M . 11     | 1   |
| Megna Steenivasan        | Maths.     |         | 11         |     |
| Pools Thomas             | English    | Caroli  | 933.11     |     |
| Jomileyn p<br>Hafseena N | Commerce   | Cyonda  | JU SETTION |     |
| Hafseena.N               | English    | Hg.     | 1)         | T   |
| 1 Amala Maria Checko     | 1,         | bre     | ı          | T   |
| 10 Dhanga Raghavan       | P.s.       | Dha     | FT         | T   |
| Nizzesta                 | Maths      | NI      | 11         | T   |
| 12 Anjana                | >>         | #       | U          | 1   |
| Ashida Fathing           | U          | Adrida  | 11         | +   |
| Anusvec Vijayens         | (          | Anu     | 11         | 1   |
| Ashife. M.A              | V          | Selista | 11         | +   |
| Shahana Riyus            | U          | Shark   | 3 11       | +   |
| Nowsin - P               | l1         | a AD    | 11         | +   |

Librarian Mar Baselios College of Education Sulthan Bathery-673 592 Wayanad, Kerala

Principal
Mar Baselios College of Education

|                      | Cotos    | 390            | Pempon      | Ins in |
|----------------------|----------|----------------|-------------|--------|
| INSTAINMENT DECIDES  | B. Ed.   | B.             | Ronday      | 130 0  |
| 19 Bine Mary Malh    | Physical | Dus            | Realmy      |        |
| 20 Jony Joseph       | M.S      | Dpiy4          | 7) 0        | 1.30.  |
| 21 Devapiéga. S      | COM.     | Anotto.        | Boolo       | 1.30   |
| 22 Amiya B           |          | Best           | Rendin      | 1.4    |
| 23 Deeptherip        | Physical | 001            | Reading     | 1.41.  |
| 24 Fredakshmi P. U.  |          | Description of | Reading     |        |
| 25 Day's Drush       | Social   | 0              | Reading     |        |
| 26 Sneha Varghes     | Commerce |                | Peading.    | 1      |
| 27 Juhi Sejna        | Modh     | N              | 1)          | "      |
| 28 Naraja. L         | P.5      | Media.         | v           | -      |
| 29 Megha.m.m.        |          | 1              |             | -      |
| 30 Anju Maria        | Ruglish  |                |             | 114    |
| 31 Jeena Krishna     | English  | Jer St.        | 1/          | 17     |
| 32 Aklila Raj        | Maths    | Marile         | 11          |        |
| 33 Adithya O.T       | English  | 2              | Reading     |        |
| 34 Preclasshmil      | 14.5     | 2              | » U         | -      |
| 35 Ayano Jalson      | NI.S     | A              | у           |        |
| 36 Asha Tyothe       | N.S      | Bhom           | , v         | 1:46pm |
| 37 prissee. M.V.     | NS       | 28             | 1111111     | 119:   |
| 28 Libisha Santhosb  | 55       | atul.          |             | 1:50   |
| 39 Anithe N          | 55       | Ann.           | ,, V        | 1. 8   |
| 40 Haripriya M.M.    | P.5      | Mugak          | L. velinion |        |
| 41 Zom Joby          | D.EL. C. | 7 reente       | 210 000     | N1 2   |
| 42 Litty Gracetin    | BED Mai  | ls dan         | S. D        |        |
| 43 Apristree Vijayen | 11       | They.          | 71/20       | ,      |
|                      | 5-0      | Sap            | 7)          | 3-45.  |
| us Leya Boby         | Teacher  | Bus            | 211         | 1      |
| hip sain i k         | B. Ed    | 8 maile        | 3 11 NOT    |        |
| 47 Joja Schartan     | ŋ        | Jogins         | 1 / 100     |        |
| 48 Nusian Saha       | 11       | A.             | 1,          |        |
| 49 3 abasi 1         | B. Ed.   | talia          | p. In       | ,      |
| 50 Vijesh k.V.       | Comme    | 110            |             | 8      |
| 5) Amyr Chandran     |          | 1              | head        | Ty.    |
| 82 1. 72.            |          |                | 11 11 M     | 0      |
| 53                   |          | 191            | 17          | 1 F    |
|                      |          |                | grown.      | 4 11   |